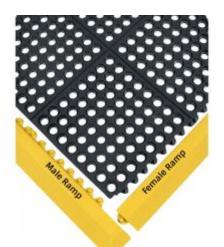

- Construction:
- Oil-resistant moulded rubber compound
- Built-in male connectors on two adjacent sides
- Suitability:
- Heavy use areas where spillage of oil or Other liquids may occur
- Stock Colour Black
- Thickness 16mm
- Custom Sizes Available on request
- 24/Seven Edging (inset) is easy to use and install. Each piece has a corner that can be removed to expose a connector, or left intact to use as an end piece. Edges come in both
- Male or Female spec. Yellow colour only