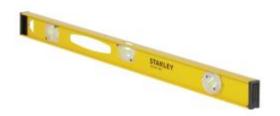

## **Description**

The Stanley Pro-180 I-Beam Level is a durable aluminium spirit level with shock absorbing end caps to protect it from falls, and an I-beam girder section for longevity. The Pro-180 I-Beam Level features one top read horizontal vial and one 180° rotating angle vial with double graduation

- Length: 800mm
- Aluminium body
- Durable I-beam girder section
- One top read horizontal vial
- Horizontal vial can be viewed from both sides and above for ease of access
- One 180° rotating angle vial, with double graduation for 0° 90° and in 10° increments
- Shock adsorbing end caps protect the level accuracy from drops
- Accurate up to ±1.5mm/lm