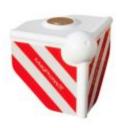

## **Description**

The Dependable Magnetic Hi-Vis Corner Protector is ideal for covering sharp edges on steel plates, tailgates or forklift prongs. A strong magnet is fitted to the Corner Protector to allow it to adhere to the steel surface. The Corner Protector is highly visible due to the 3M reflectorised surface

- Perfect to use with exceptional loads, tailgates and forklifts
- Covers sharp edges effectively
- Adheres to surfaces via a strong NeoDymium Pot magnet
- 65KG pull force
- 3M reflective foil for ultimate visibility
- 150mm x 150mm
- Colour: Red/White striping
- 254g
- Unit: Each