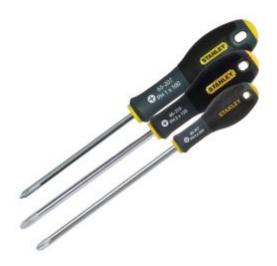

## **Description**

- FatMax ® XL Flared Tip Screwdriver
- Superior chrome vanadium steel bar allows for huge torque and reduces the chance of tip breakage
- Anti-slip mix of smooth & textured panels, perfect combination of great grip plus reduced fatigue
- Colour coded ends for easy identification of the right screwdriver for each screw type
- Smooth domed end for fast spinning action, speed and comfort
- Large diameter handle offers greater torque needed for driving wood screws
- Pinched waist for more detailed work where precision adjustment is key
- Handle moulded direct to bar, virtually unbreakable bond Highly reliable and providing extra long life
- Treated tip for ultimate torque
- Type Flared