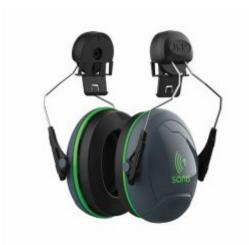

## **Description**

The JSP Sonis Helmet Mounted Ear Defenders are designed to provide comfort and optimal performance while sporting a stylish design. The Sonis Helmet Mounted Ear Defenders peak at 36 SNR and feature adjustable steel arms to provide even distribution pressure, and to allow the wearer to find the perfect fit to suit their needs

- · Helmet mounted
- Over-moulded headband with built-in, ventilated comfort area
- Peaks at 36 SNR
- Adjustable steel arms allow for the perfect fit
- Easily replaced sealing rings
- Universal compatibility
- Suitable applications include: moderate industrial noise, workshops, printing works, landscaping and leisure activities
- Traffic light colour for easy identification
- Colour: Black/Green
- Cup material: ABS
- Complies with EN 352-3
- Weight: 208g