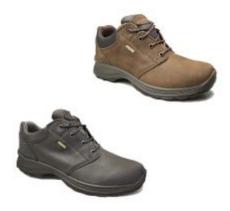

## **Description**

The Grisport Origin Gritex Shoe is a durable and comfortable non-safety shoe. With a water resistant Gritex membrane, the Origin Shoes are ideal for uniform or casual wear

- Outer shoe made from brown Nubuck leather
- Sole is made from Vibram travel rubber and PU allowing for increased grip and comfort
- Leather lining and Gritex membrane enables the shoe to be water resistant
- Airmesh lining on collar and inner gusset ensures breathability
- Unisex shoe
- Suitable for walking and outdoor activity due to vibram sole and Gritex membrane