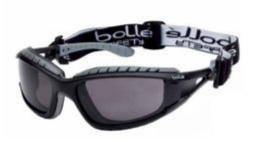

## **Description**

The Bolle Tracker Safety Glasses are innovative, premium glasses which protect from both mechanical and chemical hazards. The Tracker Safety Glasses feature upper and lower protection as well as an adjustable strap and side ventilation so that users can be assured of safety and comfort

- Protects from mechanical and chemical risks
- Anti-scratch and anti-fog lenses
- Upper and lower protection
- Removable foam reinforcement
- Removable adjustable strap
- Side ventilation
- Lens colour: smoke
- Lens thickness: 2.2MM
- Lens curve: Curve 8
- PC frame and temples
- Nylon strap
- EVA foam