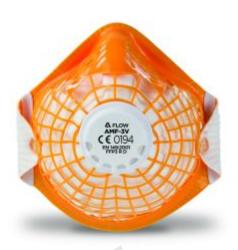

## **Description**

The Alpha Solway Flow P3 Respirator has been designed to improve comfort and performance while maintaining a secure fit. The distinctive orange colour of the Solway Flow P3 Respirator allows for easy identification in areas where varying levels of protection may be required

- Polypropylene shell and outer layer
- Synthetic rubber valve membrane
- PVC foam inner face seal
- Large surface area ensures low breathing resistance
- Large exhalation valve reduces heat build-up
- Colour-coded alpha-mesh for ease of identification
- Adjustable woven, elastic head strap for secure, comfortable fit
- Pre-formed nose-bridge eliminates the need for adjustment
- Compatible with a wide range of safety eyewear
- Metal-free: suitable for food industry applications
- Conforms to EN 149: 2001 & A1: 2009
- FFP3 R D