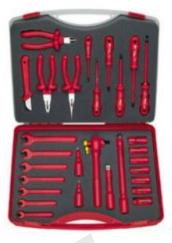

## Description

Sturdy plastic tool box, with two layers of tools

- Tool List:
- Combination Pliers: 190mm
- Side Cutters: 160mm
- Telephone Pliers
- 200mm Cable Cutter
- Flat Tip Screwdrivers: 2.5 x 75mm, 4 x 100mm, 5.5 x 125mm, 6.5 x 150mm
- Phillips Screwdrivers: No. 1 and No. 2
- Reversible Ratchet 1/2" drive
- Extension Bar 1/2" x 125mm
- Extension Bar 1/2" x 250mm
- Sockets x 1/2": 10, 11, 12, 13, 14, 17, 19mm
- Hex Screwdriver Sockets x 1/2": 5, 8mm
- Open Ended Spanners: 10, 11, 12, 13, 14, 17 and 19mm
- Safety tools VDE 1000V, EN 60900