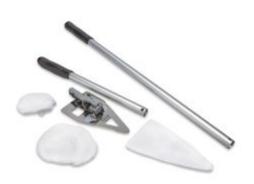

## **Description**

The Berkshire EasyClean 360 Isolator Cleaning Tool is an adaptable and efficient cleaning tool suitable for the cleaning of isolators, biological safety cabinets, laminar flow hoods and other mini environments. The EasyClean 360 Isolator Cleaning Tool features a stainless steel mop head with 360° swivel manoeuvrability which can be locked at 180° for better access to hard to reach spaces

- Suitable for use in ISO Class 3/EU Grade Environments after sterilising
- 360° swivel capabilities, swivel head can lock at 180°
- Stainless steel mop head with a mirror finish
- x 2 lightweight anodised aluminium handles
- Quick connect handle mechanism
- Autoclavable, recommended maximum of 121°C for 30 minutes
- 10cm x 18cm triangular head
- Handle 1 length: 35cm
- Handle 2 length: 61cm
- ISO Class: 3 8
- Cleanroom Class: 1 100,000
- EU Grade: A/B/C/D