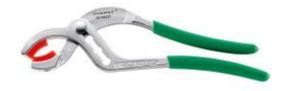

## **Description**

The Stahlwille Connector Pliers are versatile pliers with four adjustable positions and replaceable plastic jaws. The Connector Pliers are made from strong chrome vanadium steel and are suitable for use on a variety of screw connections, including canon-connectors or any light alloy or tube connections

- Four adjustable positions
- Replaceable plastic jaws
- Length: 230mm
- Suitable for use on screw connections including canon-connectors or any light alloy or other tube connections
- Not suitable for use on damaged surfaces
- Material: chrome vanadium