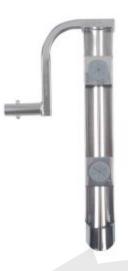

## **Description**

The Contec Stainless Steel Curtain Cleaner Frame securely holds wipe covers in place, ensuring uniform contact with strip curtains. The Curtain Cleaner Frame has dual-facing stainless steel curved arms, which prevent cleaning covers from twisting and binding

- Securely holds wipe covers in place to ensure uniform strip contact
- Enables both sides of the strip curtains to be cleaned at once up to 12" wide
- Durable, with a stainless steel construction
- Prevents cleaning covers from twisting and binding
- Ideal for sterile environments and can be autoclaved
- Easily attaches to the Contec Fibreglass Telescopic Curtain Cleaner Handle
- 36.5cm x 5cm x 17cm