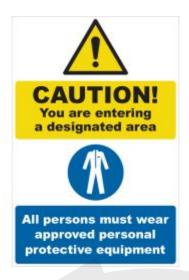

## **Description**

The Dependable 'Caution You Are Entering a Designated Area' Signs are expertly designed to help users stay safety conscious in areas where PPE is required and in designated areas. The 'Caution You Are Entering a Designated Area' Signs are available as standard in 1200mm x 800mm, but can be ordered to any size to best suit the user's needs