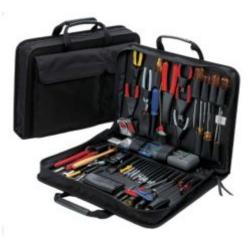

## Description

- Poly web straps with leather wrapped handles
- Sewn pockets utilise Neolux material
- Black cordura binding
- Heavy duty industrial, memory zippers
- Water and stain resistant exteriors
- Exterior instrumentation and document pockets
- Superior workmanship
- Black cordura exteriors, two exterior pockets and one literature pocket
- Features pallet set G&H designed for office machine and copier repair and maintenance
- Size 18"x13"x3"