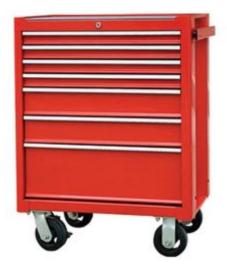

## Description

The Faithfull Toolbox Roller Cabinet is made from heavy-gauge steel. The Toolbox Roller Cabinet has a powder coated finish and is freestanding

- Seven drawer lockable steel cabinet
- Supplied with 125mm heavy duty castors
- Material: Steel
- Overall Size: 688 x 458 x 735mm
- 4 Drawers: 589 x 409 x 48mm
- 2 Drawers: 589 x 409 x 100.5mm
- 1 Drawer: 589 x 409 x 205.5mm