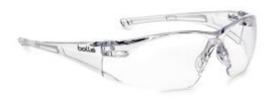

## **Bolle Rush Safety Glasses**

## **Description**

With a panoramic and lightweight design, the Bolle Rush Safety Glasses offer excellent optical quality and ultimate wearer comfort. With Bolle's Platinum Lite coating, the lenses of the Rush Safety Glasses have anti-scratch and anti-fog properties to increase vision quality

- Clear lens with 90% light transmission
- Platinum Lite anti-fog and anti-scratch coating
- Adjustable non-slip bridge for enhanced comfort
- Panoramic field of vision
- Non-slip temples
- Lightweight design 25g
- Supplied with adjustable cord
- Lens marking: 2C-1.2 1 FT CE
- Frame marking: EN166 FT CE
- EN166, EN170