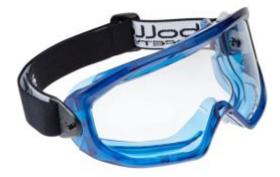

## Description

The Bolle Superblast Safety Goggles offer a vented frame and panoramic lens for optimum user comfort A compatible visor is available and can easily be attached to the Superblast Safety Goggles for additional protection

- Flexible frame offers increased comfort
- Platinum Lite coating that is anti-scratch and anti-fog
- Vented frame for indirect ventilation
- Polycarbonate lens with excellent field of vision
- Nylon/polyester strap
- Superblast Visor (sold separately) can easily be attached to offer additional facial protection
- Clear lens
- Lens marking: 2C-1.2 1 9 BT CE
- Frame marking: EN166 3 4 9 BT CE