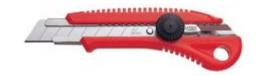

## Description

The NT Cutter Heavy Duty Snap-Off Knife is a reliable, professional choice, with high quality ABS antislip contoured grip for ultimate comfort and control. The Heavy Duty Snap-Off Knife boasts a convenient screw-lock system, which holds the blade secure for additional safety and ultimate cutting efficiency

- Includes three carbon steel blades
- Blade size: 18mm
- Blade glides in and out smoothly due to the high quality stainless steel sliding track
- Includes triangle blade snapper

controlled environments company superior standards in cleanroom control 509 Mitchelstown Road, Ballycoolin, Dublin D15 A58X, Ireland T: +353 91 756 400 E: sales@cec.ie W: www.cec.ie