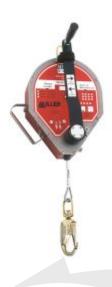

## Miller MightEvac Retrieval Hoist - 15M

## **Description**

The Miller MightEvac System is a MightyLite™ Self-Retracting Lifeline with a quick-activating retrieval mechanism for emergency evacuation. It works in conjunction with the Miller Tripod and is easy to use

- · Quick activating retrieval winch mechanism
- 4.8mm galvanised steel cable
- 20% lighter than competitive models but still has a full 310lb weight capacity
- Pressed steel housing & compact design
- Rescue winch (up/down), gear ratio 5:1
- Corrosion resistant stainless steel / aluminium
- Convenient, heavy duty carrying handle
- Integrated fall indicator
- Supplied without brackets
- 15M length