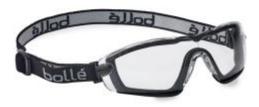

## **Bolle Cobra Hybrid Safety Glasses**

## **Description**

The Bolle Cobra Hybrid Safety Glasses are wrap-around safety glasses with a panoramic 180° field of view and perfect optical quality. The Hybrid Safety Glasses have an adjustable strap and boast a low-bridge fit to ensure optimal levels of comfort for the wearer

- Wrap-around fit
- Panoramic, 180° field of view
- Platinum military grade anti-fog and anti-scratch coating
- Best suited for indoor use
- Adjustable strap
- Low-bridge fit
- Weight: 34g
- Lens colour: clear
- Lens material: 2.2mm polycarbonate
- Strap material: nylon polyester
- Lens marking: 2C-1,2 1 BT KN CE
- Conforms to EN 166 and EN 170