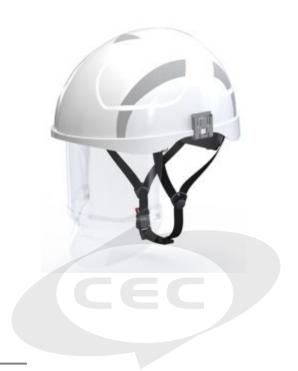

## **Description**

The Tranemo Electrically Insulated Safety Helmet with Integrated Face Shield is highly effective at protecting the wearer from electric arc hazards. Designed with an integrated polycarbonate face shield that fully retracts, the Electrically Insulated Safety Helmet is reflective for improved visibility

- Protects the head against mechanical shock
- Shields the eyes and head against electrical hazards
- Constructed from durable ABS material
- Reflective design to ensure the wearer is visible in low lighting conditions
- Chin strap with quick clasp keeps helmet securely in place
- Polycarbonate face shield fully retracts into the helmet when not in use
- Face shield offers impact resistance against medium energy particles
- Features anti-fog internal coating, scratch-resistant outer coating and is resistant to damage by fine particles
- Colour: White
- Light transmission factor of VLT> 75% (Class 0)
- GS-ET-29 APC 1
- EN 397:2012 +A1:2012 (-40°C to +50°C)
- EN 50365:2002 Class 0
- EN 166:2001