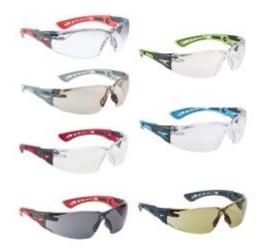

## Description

The Bolle Rush Plus Safety Glasses have an ultra-sporty design and are available in different lens colours to suit different applications and environments. The Platinum coating on the Rush Plus Safety Glasses has anti-fog and anti-scratch properties and enhances the optical quality for the wearer

- Ultra-flexible temples
- Clear lenses are suitable for use indoors
- Smoke lenses are ideal for outdoor use and improve perception of contrast and depth
- Copper lenses are suitable for wearing outdoors at dawn and dusk, and absorb over 75% of blue light
- Brown lenses are perfect for activities that require exposure to alternating high and low light
- Platinum coating provides anti-fog and anti-scratch properties
- Clear lens marking: 2C-1.21 FT KN CE
- Copper lens marking: 5-1.4 1 FT KN CE
- Smoke lens marking: 5-3.11 FT KN CE
- Brown lens marking: 5-21 FT KN CE
- Frame marking: EN 166 FT CE
- EN 166, EN170, EN172 (depending on lenses)