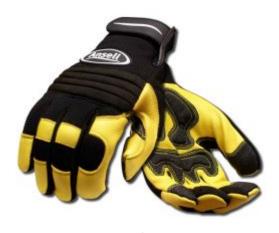

## **Description**

The Ansell Projex Series Heavy Duty Leather Gloves feature ribbing on the back of the hand, which offers both impact protection and increased dexterity. A velcro closure means the Projex Series Heavy Duty Leather Gloves can be adjusted for a comfortable fit

- Premium deerskin palm for increased wearability and comfort
- Reinforced wear zones on palm and fingertips assist with grip when handling materials and make for an ideal power tool glove
- Terry cloth thumb delivers sweat management for high exertion tasks
- Ribbed back of hand offers significant impact protection whilst delivering dexterity to the user
- Adjustable velcro closure allows for an adjustable and comfortable fit
- Size 8/Medium
- CE Approved EN388 4132