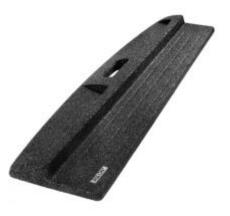

## **Description**

The Aslon Rubber Ladder Mat minimises the risk of your ladder sliding away and prevents it from sinking into soft surfaces such as grass and soil. The Aslon Mat is constructed from a blend of high grade rubbers, polymers and catalysts which ensures an optimal level of grip

- Hard wearing rubber with SBR 70 Shore
- Long service life
- Withstands a high point load
- 100% Recyclable
- Prevents damage to certain types of flooring such as parquet, vinyl, marble and tiles
- Conforms to NEN 2484
- Prevents ladder from sliding away or sinking into soft ground
- Prevents damage to roofing materials
- Size: 1000MM x 250MM