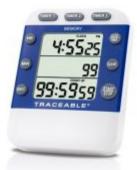

## Description

The Traceable Three Display Alarm Timer with Calibration provides easy readability with 3/8" high digits. The Traceable Three Display Alarm Timer displays three different countdown/alarm times simultaneously

- Alarm sounds when timer is up and the screen displays 'TIME'S UP'
- Display includes time-of-day clock
- Can be utilised as 3 simultaneous stopwatches
- Timing resolution: 1 second
- Conforms to ISO/IEC 17025:2017
- Count down from 99 hours, 59 minutes, 59 seconds 1 second
- Memory recall, display automatically returns to previously programmed time
- Includes built-in stand, magnetic back and x2 AAA batteries
- Timing accuracy: 0.01%