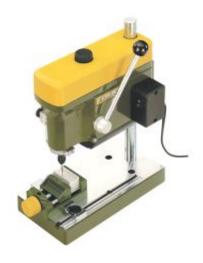

## **Description**

The Proxxon TBM 220 Bench Drill Machine is of high quality, made from ribbed die cast aluminium featuring an adjustable fence with scale and a solid, hard-chromed steel column

- Die-cast aluminium worktop (220x120mm)
- Adjustable fence w scale
- Die-cast head with 220-240V, 85W motor
- Spindle speeds 1,800, 4,700, 8,500rpm. (triple torque @ low speeds)
- Adjustable depth scale
- Play-free, ball bearing spindle
- High rotational accuracy, 30mm feed, quill dia. 32mm, with return spring
- Throat depth 140mm
- Quick coarse height adjustment of headstock
- 6 precision collets, 1.0, 1.5, 2.0, 2.4, 3.0, 3.2mm
- Separate chuck and key available. Drill size 0.5 6.0mm, 3/8" thread
- Vice shown in picture now included