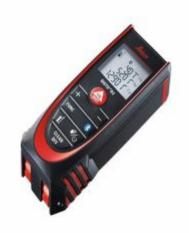

## **Description**

The Leica Disto D2 Laser Distance Meter is the smallest measurer in the Disto range, and is a versatile and compact product. The D2 Laser Distance Meter measures both area and volume, and features easy to use keys for subtraction, addition, volume and area calculations