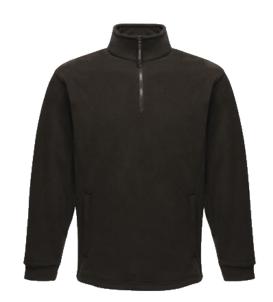

## TRA510 Thor Overhead

Fabric Information 250 series anti-pill Symmetry fleece

Fleece cuffs

2 zipped lower pockets Adjustable shockcord hem

**Special Features** 

MENS Sizes S-XXXL (EU 48-62)

Carton Quantity 16

Country of Origin Bangladesh

Commodity Code 61023090

 Colour
 PANTONE

 1. Dark Navy 54B
 19-3923TCX

 2. Black 800
 19-4008TCX

|              | S   | M    | L   | XL  | XXL  | XXXL |
|--------------|-----|------|-----|-----|------|------|
| CHEST        | 104 | 112  | 120 | 128 | 138  | 146  |
| CBL          | 66  | 68.5 | 71  | 71  | 73.5 | 73.5 |
| SLEEVE (SNP) | 65  | 66   | 67  | 68  | 69   | 70   |