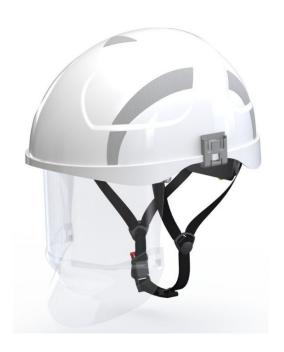

## RX0001 SAFETY HELMET, GS-ET-29E APC 1 (BOX TEST)

Helmet with integrated face shield and protection against Electric Arc.

Reflective for improved visibility. The helmet is designed to protect the head against mechanical shock and the head and eyes against electrical hazards that occur during live working and work at height. The face shield protects against hazards which may occur during live working and can fully retract into the helmet when not in use. The face shield is also resistant to impact of particles of medium energy and has an internal coating for protection against fogging, an outer scratch-resistant coating and is resistant to damage by fine particles. The visor has a light transmission factor of VLT> 75% (class 0) in accordance with European standards. The helmet meets the requirements of EN 397:2012+A1:2012 (-40°C - +50°C), EN 50365:2002 Class 0 and EN 166:2001. Lifetime of the helmet is 60 months from the date of manufacture.

**Color:** 04 white **Size:** One size

Quality: Helmet: ABS, Face shield: Polycarbonate