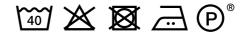

- Modern, close fit with great freedom of movement.
- Combed cotton absorbs moisture and is extra comfortable against the skin.
- Ribbed collar and sleeves.
- Extra padding over the seam at the neck so the seam does not cause irritation.

## **Technical info**

Combed cotton. Modem fit. Strong quality. Preshrunk Round neck Rib at neck and cuffs. Neckband.

## User



# 50548-250 T-shirt, long-sleeved



MASCOT® CROSSOVER





100% cotton 195 q/m²



Single jersey fabric.Shrinkage max. 5%.Colour 08: 90% cotton/10% viscose.Colour 88: 99% cotton/1% viscose.

#### Industrial care category C2

### Certifications



Logo

#### Logo placement:

- T-shirt logo. Mid-chest. Max 32x32 cm/12.5x12.5 inches
- T-shirt logo. Left breast. Max 12x10 cm/4.7x3.9 inches
- T-shirt logo. Right breast. Max 12x10 cm/4.7x3.9 inches
- T-shirt logo. Vertical on right breast, read from the top downwards. Max 28x8 cm/11x3.1 inches
- T-shirt logo. On the back Max 32x32 cm/12.5x12.5 inches
- T-shirt logo. Mid-nape. Max 12x5 cm/4.7x1.9 inches
- T-shirt logo. Horizontal on right sleeve. Max 10x5 cm/3.9x1.9 inches
- T-shirt logo. Horizontal on left sleeve. Max 10x5 cm/3.9x1.9 inches
- T-shirt logo. Under napeline. Max 12x5 cm/4.7x1.9 inches
- T-shirt logo. Special pl