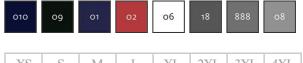

# 50548-250 T-shirt, long-sleeved

MASCOT® CROSSOVER

100% cotton 195 q/m²

Single jersey fabric.Shrinkage max. 5%.Colour 08: 90% cotton/10% viscose.Colour 88: 99% cotton/1% viscose.