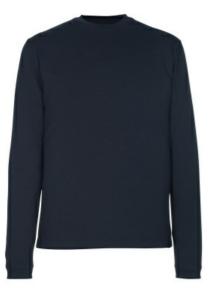

- Modern, close fit with great freedom of movement.
- Combed cotton absorbs moisture and is extra comfortable against the skin.
- Ribbed collar and sleeves.
- Extra padding over the seam at the neck so the seam does not cause irritation.

## **Technical info**

Combed cotton. Modem fit. Strong quality. Preshrunk Round neck Rib at neck and cuffs. Neckband.

# 50548-250 T-shirt, long-sleeved

MASCOT® CROSSOVER

100% cotton 195 q/m²

Single jersey fabric.Shrinkage max. 5%.Colour 08: 90% cotton/10% viscose.Colour 88: 99% cotton/1% viscose.