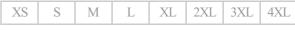

# 50548-250 T-shirt, long-sleeved

MASCOT® CROSSOVER

100% cotton 195 q/m²

Single jersey fabric.Shrinkage max. 5%.Colour 08: 90% cotton/10% viscose.Colour 88: 99% cotton/1% viscose.