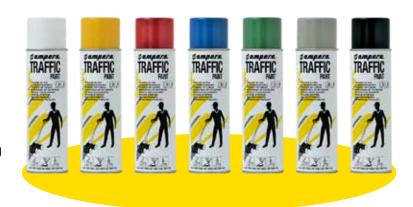

#### **AMPERE TRAFFIC PAINT ®**

- ▶ Special formulation for line marking paint.
- ▶ Inside and outside traffic, hydrocarbons and bad weather resistance.
- Fast dry time.
- Approximately 600m line of 7 cm depending of the ground.
- CFC Lead and Cadmium free.
- Available in 7 colors.
- Box of 12 cans 650 ml.