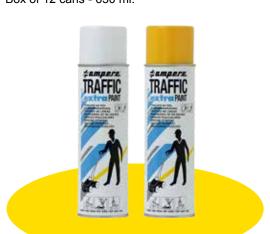

### **AMPERE TRAFFIC EXTRA PAINT ®**

- Last longer.
- ▶ Reinforced pigmentation.
- Available in white and yellow.