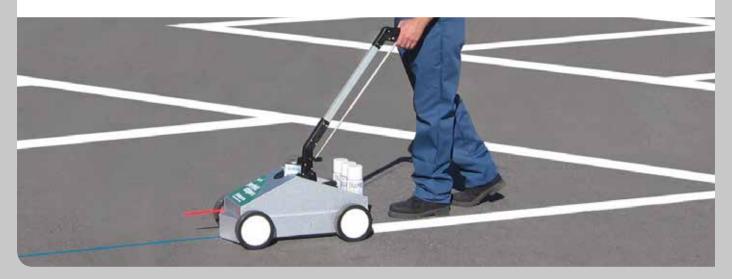

# **EASY, FAST AND ECONOMIC LINE MARKING**

- New comfortable handle and trigger.
- ► Easy and strong locking handle to adjust line width from 5 to 10 cm thinner lines also possible from 3 to 5 cm.
- ▶ The aerosol twists and fits automatically Patented device.
- Reinforced aerosol holder.
- 4 wide wheels for a better stability.
- Lines are perfectly straight.
- No maintenance and no cleaning.
- Windscreen ensures perfect lines even in windy weather.
- Reinforced metallic chassis.

# **EASY, FAST AND ECONOMIC LINE MARKING**