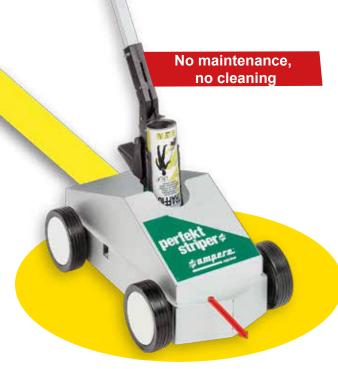

# **EASY, FAST AND ECONOMIC LINE MARKING**

- New comfortable handle and trigger.
- ► Easy and strong locking handle to adjust line width from 5 to 10 cm thinner lines also possible from 3 to 5 cm.
- ▶ The aerosol twists and fits automatically Patented device.
- Reinforced aerosol holder.
- 4 wide wheels for a better stability.
- Lines are perfectly straight.
- No maintenance and no cleaning.
- Windscreen ensures perfect lines even in windy weather.
- Reinforced metallic chassis.

# **EASY, FAST AND ECONOMIC LINE MARKING**