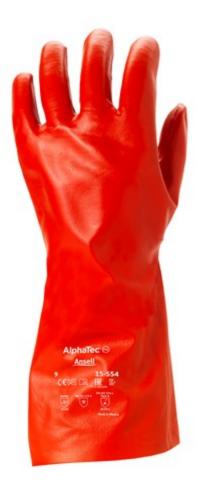

# 15-554

One of the only gloves suitable for handling strong organic solvents

# Polyvinyl alcohol coating out-performs most other types of chemical-resistant gloves

 One of the only gloves suitable for handling strong organic solvents.

## One of the only gloves suitable for handling strong organic solvents

#### **Key Features**

- Virtually inert in aromatic and chlorinated solvents
- Comfortable anatomical glove with precurved fingers and winged thumb. Easier to manipulate and less tiring to wear
- Soft two-piece knitted liner. Cushions the hand and absorbs perspiration
- Pre-curved fingers and winged thumb
- Supported glove with interlock cotton liner