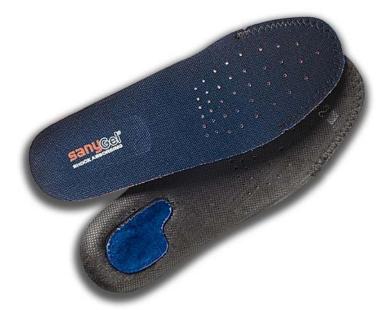

## sanygel

| Description:    | Felt and PE insol with a polyurethan gel insert in the heel, covered by SANY-DRY fabric.                                                                                                                                                                                     |
|-----------------|------------------------------------------------------------------------------------------------------------------------------------------------------------------------------------------------------------------------------------------------------------------------------|
| Plus:           | The soft gel insert under the heel guarantees comfort over<br>every surface; the insole is antistatic; the fabric lining<br>absorbs perspiration all over the foot and favours<br>breathability; hygiene and anti-bacterial treatment are<br>guaranteed BAYER <sup>®</sup> . |
| Suggested uses: | Suitable for every use.                                                                                                                                                                                                                                                      |