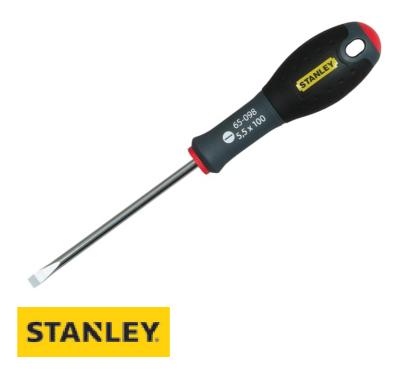

## STANLEY® (STA065098) FatMax® Screwdriver Flared Tip 5.5 x 100mm

The Stanley FatMax Screwdriver sets have a chrome vanadium steel bar allows high torque and reduces the risk of tip breakage, and the handle is moulded directly to the shaft for a virtually unbreakable bond which gives long life and durability. The soft grip handle gives a perfect combination of great grip and reduced fatigue in use and is colour coded for easy identification of the right tip type for the application. The smooth domed end offers fast, comfortable spinning action and the large diameter handle offers higher torque when driving wood screws. Type - Flared Tip Size 5.5mm Blade Length 100mm (4 in)

**Type** Flared Tip Size 5.5mm Blade Length 100mm