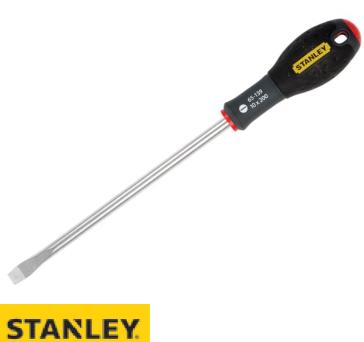

## STANLEY® (STA065139) FatMax® Screwdriver Flared Tip 10.0 x 200mm

The Stanley FatMax Screwdriver sets have a chrome vanadium steel bar allows high torque and reduces the risk of tip breakage, and the handle is moulded directly to the shaft for a virtually unbreakable bond which gives long life and durability. The soft grip handle gives a perfect combination of great grip and reduced fatigue in use and is colour coded for easy identification of the right tip type for the application. The smooth domed end offers fast, comfortable spinning action and the large diameter handle offers higher torque when driving wood screws. Type - Flared Tip Size 10.0mm Blade Length 200mm (8 in)

STARLET

Blade Length 200mm

**Type** Flared **Tip Size** 10.0mm