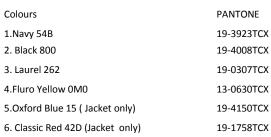

# **Product Specifications Sheet**

TRW248 Pro Packaway Jacket

TRW348 Pro Packaway Overtrousers

### **Fabric Information**

Waterproof and breathable Isolite lightweight polyamide fabric Durable water repellent finish Windproof fabric Taped seams

### Jacket

Integral hood with adjusters 2 zipped lower pockets Elasticated cuffs Packs away into stuff sack

## Trousers

Elasticated waist 2 side pocket openings Adjustable hem with press studs Packs away into stuff sack Sizes XS-XXXL (EU 42-64)

**MENS** 

Carton Quantity 30
Country of Origin Burma (Myanmar)

## **Commodity Code**

62104000



|                  | XS   | S   | М   | L    | XL   | XXL | XXXL |
|------------------|------|-----|-----|------|------|-----|------|
| CHEST            | 99   | 107 | 115 | 123  | 131  | 141 | 149  |
| CBL              | 73.5 | 76  | 76  | 78.5 | 78.5 | 81  | 81   |
| SLEEVE (SNP)     | 66   | 67  | 68  | 69   | 70   | 71  | 72   |
|                  | xs   | S   | M   | L    | XL   | XXL | XXXL |
| WAIST RELAXED    | 59   | 64  | 69  | 74   | 84   | 94  | 104  |
| INSIDE LEG (REG) | 79   | 79  | 79  | 79   | 79   | 79  | 79   |

All measurements are in CM\*

# **Additional Information**



Washing instructions

Main Fabric - 100% Polyamide Cool machine wash with pure soap flakes.

Do not bleach. Do not tumble dry Do not iron Do not dry clean Wash dark colours separately.

Close all fas