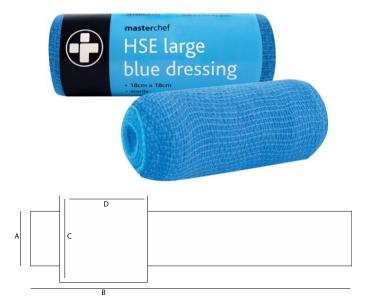

## Additional Information

| CHARACTERISTIC             | SPECIFICATION                               |
|----------------------------|---------------------------------------------|
| Bandage Width (A)          | 100±5mm                                     |
| Bandage Tensile Length (B) | 2.5±0.3m                                    |
| Bandage Material           | 150D Polyester, 40s Polyester, ≥60% Elastic |
| Absorbent Pad Width (C)    | 180±5mm                                     |
| Absorbent Pad Length (D)   | 180±5mm                                     |
| Weight per unit area:      | 280gsm±10%                                  |
| Pad Water Absorption       | 8g/g                                        |
| Absorbent Pad Material     | 70% Viscose, 30% Polyester                  |