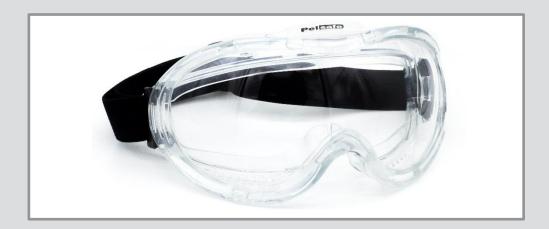

## **Ace Safety Goggles**

## Specification Sheet

The Pelsafe Ace Safety Goggles have been designed to optimise both safety and comfort for the wearer. The unique shape of the goggles allows them to be worn over prescription glasses or dust masks thanks to its single panoramic lens, while also boasting a large elastic band to provide an excellent fit.

## **FEATURES**

- Wide, panoramic UV protective lens
- Anti-fog coating
- Anti-scratch coating
- Flexible PVC frame
- Large elastic band for additional comfort
- Excellent side protection
- Indirect ventilation
- Conforms to: EN 166 34B
- CE Certified
- 12 pc/pack, 12 packs/box