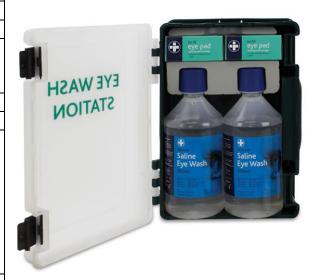

## **Product Information**

| REF:                   | 054 055                                 |  |  |
|------------------------|-----------------------------------------|--|--|
| REF:                   | 954, 955                                |  |  |
| Description:           | Deluxe Eyewash Station inc bracket      |  |  |
| Manufacturer:          | Reliance Medical LTD                    |  |  |
| Address:               | West Avenue, Talke, Stoke-on-Trent,     |  |  |
|                        | Staffordshire, ST7 1TL, United          |  |  |
|                        | Kingdom.                                |  |  |
| Licensed Markets:      | UK                                      |  |  |
| <b>Product Weight:</b> | 1.5kg                                   |  |  |
| Characteristics:       | The double eye wash station is small    |  |  |
|                        | and versatile in a traditional economic |  |  |
|                        | green box with translucent door for     |  |  |
|                        | easy stock checking, can be wall        |  |  |
|                        | mounted. Providing fast and effective   |  |  |
|                        | treatment in the workplace or home,     |  |  |
|                        | meeting the guidelines given by the     |  |  |
|                        | Health & Safety Executive               |  |  |
| Shelf life:            | 5 years                                 |  |  |
| Storage Conditions:    | Dry cool place. Between 5-25°c          |  |  |

## Contents

| REF | DESCRIPTION                  | QUANTITY |
|-----|------------------------------|----------|
| 323 | Eye pad dressing No 16 boxed | 2        |
| 900 | Eye wash 500ml sterile       | 2        |