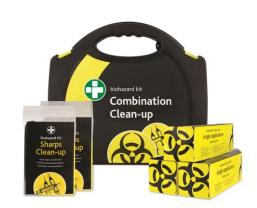

## **Product Information**

| REF:              | 983                                  |  |  |  |
|-------------------|--------------------------------------|--|--|--|
| Description:      | Reliance Combination Kit in Aura Box |  |  |  |
| Manufacturer:     | Reliance Medical Ltd                 |  |  |  |
| Address:          | West Avenue, Talke, Stoke-on-Trent,  |  |  |  |
|                   | Staffordshire, ST7 1TL, United       |  |  |  |
|                   | Kingdom.                             |  |  |  |
| Licensed markets: | UK                                   |  |  |  |
| Characteristics:  | 5 Application Combination Clean-Up   |  |  |  |
|                   | Kit                                  |  |  |  |
| Indications:      | Complete biohazard and sharps        |  |  |  |
|                   | protection.                          |  |  |  |
|                   | Deals with both incident types.      |  |  |  |
|                   | Safe disposal products included      |  |  |  |
|                   | Contains 3 clean up, 2 sharps        |  |  |  |
|                   | applications.                        |  |  |  |
|                   | Meets current HSE requirements.      |  |  |  |