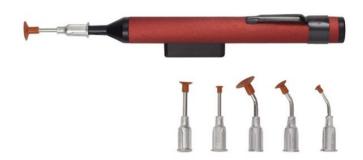

## **Peltec Pen-Vac Vacuum Tool**

**Product:** Peltec Pen-Vac Vacuum Pen

6 probes + 6 Cups Self

Self-Contained Vacuum Handling Tool Ideal for picking up flat non-porous parts

Materials: Anodized Aircraft Aluminium Body

**Metal Probes** 

ESD Conductive Red Silicone Cups ABS Plastic Button and Nozzle

**Maximum resistance:**  $10^2$  to  $10^5$  Ohms

Ideal for picking up small parts less than 200g

**Temperature range:** -55°C to 230°C (Recommended operating range 20°C to 40°C)

**Dimensions:** Cup Diameters: 1/8", 1/4", 3/8"

Pen Length 5 7/8"

| Part Number | Item Description                    | Unit |
|-------------|-------------------------------------|------|
| 64170       | Pen-Vac Vacuum Tool 6 Probes & Cups | Each |