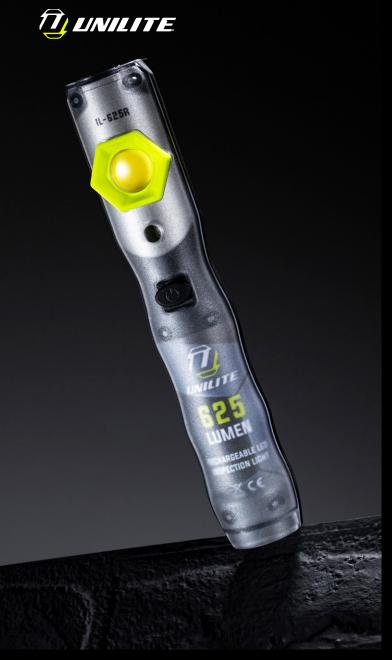

## IL-625R | INSPECTION LIGHT

- 625 lumen white 5W COB LED, 6500k
- 250 lumen white 3W SMD LED spot beam torch, 6500k
- 395nm UV LED on front
- Super tough aluminium & polycarbonate
- Rear magnetic pocket clip
- Strong integral magnets on back & base
- Glow-in-the-dark strip around LED
- Battery level & charging indicators

**BATTERY** 3.7v 2500mAh Li-ion

WEIGHT 190g

**DIMENSIONS** 188 x 35 x 35mm

- High power 3.7v 2500mAh Li-ion battery
- Quick 1A USB-C charging 3 hours charge time
- 1m USB-C charging cable included

LUMEN 625LM | RUNTIME 3-12H | BEAM 46M | IP RATING IP65/IK07