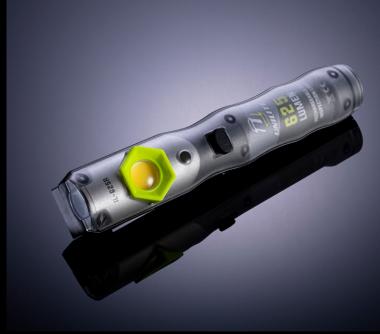

## IL-625R | INSPECTION LIGHT

- 625 lumen white 5W COB LED, 6500k
- 250 lumen white 3W SMD LED spot beam torch, 6500k
- 395nm UV LED on front
- Super tough aluminium & polycarbonate
- Rear magnetic pocket clip
- Strong integral magnets on back & base
- Glow-in-the-dark strip around LED
- Battery level & charging indicators

**BATTERY** 3.7v 2500mAh Li-ion

WEIGHT 190g

**DIMENSIONS** 188 x 35 x 35mm

- High power 3.7v 2500mAh Li-ion battery
- Quick 1A USB-C charging 3 hours charge time
- 1m USB-C charging cable included

LUMEN 625LM | RUNTIME 3-12H | BEAM 46M | IP RATING IP65/IK07