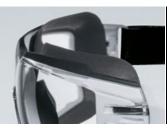

## uvex pheos cx2 sonic

**Compact design** 

PC clear / UV 400 / 2C-1.2 W 1 BT KN CE

uvex supravision extreme (permanent anti-fog inside, scratch-resistant outside)

white, black / W 166 3 4 BT CE

PC grey 23%/ UV 400 / 5-2.5 W 1 BT KN CE

## **Compact design**

Feature

Ultra-light compact wide-vision goggle (34g).

Duo-component X-tended eye shield moulded directly onto the lens.

Certified to protection standards 3, 4 and T.

High mechanical strength.