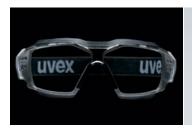

## uvex pheos cx2 sonic

## **Compact design**

Feature

Ultra-light compact wide-vision goggle (34g).

Duo-component X-tended eye shield moulded directly onto the lens.

Certified to protection standards 3, 4 and T.

High mechanical strength.

uvex supravision extreme: extremely scratch-resistant exterior, permanently anti-fog interior.

Advantage

Lightweight comfort with clear field of vision.

Soft component adapts to face contours for a customised, secure fit which covers the whole eye area. 3= protection from liquids, 4= protection from coarse dust and T= tested at extreme temperatures (-5°C and +55°C)