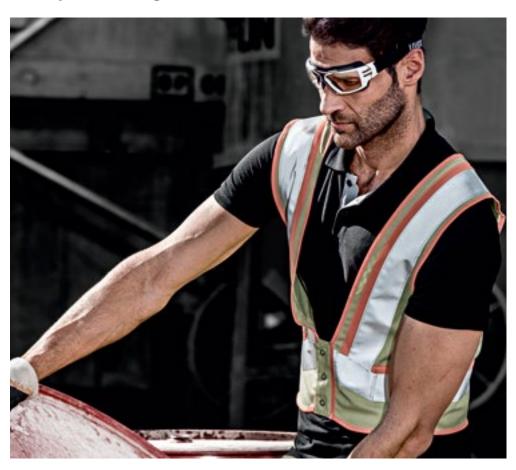

## uvex pheos cx2 sonic

**Compact design** 

PC clear / UV 400 / 2C-1.2 W 1 BT KN CE

uvex supravision extreme (permanent anti-fog inside, scratch-resistant outside)

white, black / W 166 3 4 BT CE

PC grey 23%/ UV 400 / 5-2.5 W 1 BT KN CE

## **Compact design**

Feature

Ultra-light compact wide-vision goggle (34g).

Duo-component X-tended eye shield moulded directly onto the lens.

Certified to protection standards 3, 4 and T.

High mechanical strength.

uvex supravision extreme: extremely scratch-resistant exterior, permanently anti-fog interior.

Advantage

Lightweight comfort with clear field of vision.

Soft component adapts to face contours for a customised, secure fit which covers the whole eye area. 3= protection from liquids, 4= protection from coarse dust and T= tested at extreme temperatures (-5°C and +55°C)