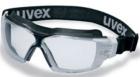

## uvex pheos cx2 sonic

**Compact design** 

PC clear / UV 400 / 2C-1.2 W 1 BT KN CE

uvex supravision extreme (permanent anti-fog inside, scratch-resistant outside)

white, black / W 166 3 4 BT CE

PC grey 23%/ UV 400 / 5-2.5 W 1 BT KN CE

## uvex pheos cx2 sonic

## **Compact design**

Feature

Ultra-light compact wide-vision goggle (34g).

Duo-component X-tended eye shield moulded directly onto the lens.

Certified to protection standards 3, 4 and T.

High mechanical strength.

uvex supravision extreme: extremely scratch-resistant exterior, permanently anti-fog interior.

Advantage

Lightweight comfort with clear field of vision.

Soft component adapts to face contours for a customised, secure fit which covers the whole eye area. 3= protection from liquids, 4= protection from coarse dust and T= tested at extreme temperatures (-5°C and +55°C)