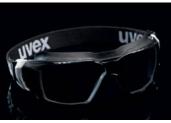

## uvex pheos cx2 sonic

**Compact design** 

PC clear / UV 400 / 2C-1.2 W 1 BT KN CE

uvex supravision extreme (permanent anti-fog inside, scratch-resistant outside)

white, black / W 166 3 4 BT CE

PC grey 23%/ UV 400 / 5-2.5 W 1 BT KN CE

## **Compact design**

Feature

Ultra-light compact wide-vision goggle (34g).

Duo-component X-tended eye shield moulded directly onto the lens.

Certified to protection standards 3, 4 and T.

High mechanical strength.