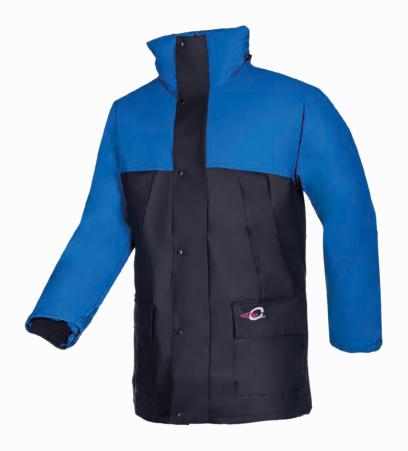

# Winter rain jacket

The Amsterdam is a classic among winter rain parkas. With a standing collar, fixed quilted lining and knitted wind cuffs in the sleeves to protect you against the cutting wind, the rain parka is not only 100% waterproof and windproof, but thanks to the Flexothane® fabric, it can also take a beating. This supple parka is provided with an elastic narrowing in the back.

#### **Exterior:**

- » Straight collar
- Foldaway hood in collar
- Zip closure under flap with press studs
- 2 inset chest pockets
- » 2 patched pockets
- » Kimono sleeves
- » Elasticated waist in the back
- » Back length 80 cm (L)

#### Colour:

» 003 Navy/Royal Blue