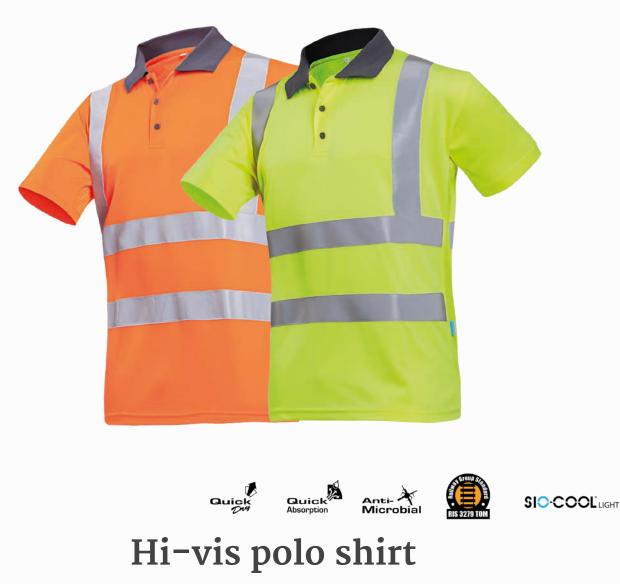

Popola is a hi-vis polo shirt with short sleeves with elastic reflective tape on the chest, back and stomach. The very light and airy fabric quickly dissipates the absorbed moisture so that you always stay fresh and dry, and sweat does not accumulate. The signalisation mesh under the arms provides extra ventilation and the antibacterial qualities of the fabric combat odours.

# Hi-vis polo shirt

# Popola - 3886A2MC2

# **Exterior:**

- » Lay-flat collar
- » Closure with buttons
- » Short sleeves
- » Underarm ventilation
- » Stretchable reflective tape

### Fabric:

Sio-Cool $^{\circ}$  Light: 100% polyester birds eye; ± 130 g/m $^{2}$ 

### Colour:

- » FY1 Hi-Vis Yellow
- » FC1 Hi-Vis Orange