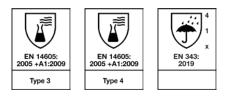

### European Standards: (based upon size L)

- » EN 14605 : 2005 + A1 : 2009 Type 3
- » EN 14605 : 2005 + A1 : 2009 Type 4
- » EN 343 : 2019 / Class 4-1-X
- » EN ISO 13688 : 2013