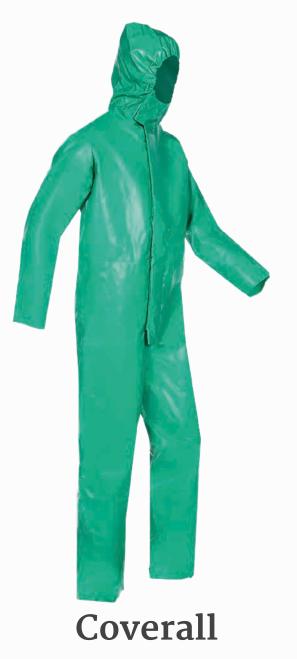

5967A2DC1

**CHEMtex** 

Thanks to the double-sided PVC-coated polyester fabric, the Essen coverall is perfectly suited for intensive use in industrial environments. The coverall is exceptionally strong and tear-resistant and protects you against chemicals, oil and grease. The fixed hood with peak and the elastic wind cuffs in the sleeves and at the legs offer more than adequate protection.

# Coverall

# Essen - 5967A2DC1

#### **Exterior**:

- » Fixed hood with peak
- » Zip closure under double flap with touch and close fastening and press studs
- » Raglan sleeves

# Interior:

- » Unlined
- » Elasticated wind cuff in sleeves and ankles