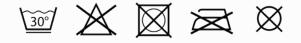

coverall is exceptionally strong and tear-resistant and protects you against chemicals, oil and grease. The fixed hood with peak and the elastic wind cuffs in the sleeves and at the legs offer more than adequate protection.



# Coverall

# Essen - 5967A2DC1

### European Standards: (based upon size L)

- » EN 14605 : 2005 + A1 : 2009 Type 3
- » EN 14605 : 2005 + A1 : 2009 Type 4
- » EN 343 : 2019 / Class 4-1-X
- » EN ISO 13688 : 2013

#### **Exterior**:

- » Fixed hood with peak
- » Zip closure under double flap with touch and close fastening and press studs
- » Raglan sleeves

### Fabric:

Chemtex: Double sided PVC coated polyester fabric;  $\pm$  360 g/m<sup>2</sup>

#### Sizes:

S - XXXXL

#### Colour:

» J40 Green Jade

# Packaging:

10 pieces per box

# Wash and care instructions:



#### SIOEN head office

Fabriekstraat 23 B-8850 Ardooie Belgium T: +32 (51) 740 800 F: +32 (51) 740 962 www.sioen-ppc.com



Discover our products

Modification date: 08-02-2021 05:02

SIOEN

© 2020 Sioen Apparel - Protection through Innovation, Flexothane®, Siopor® and the SIOEN logo are trademarks of the Sioen Industries Group.

Please note that all information given in this document is intended to be useful and informative and is correct to the best of our knowledge at time of print. No liability can be accepted for inaccuracies or omissions. The right is reserved to amend this information without prior notice. All our technical files, style descriptions, presentations, designs and drawings, give the latest update of the standards and design or style features of each product. However,