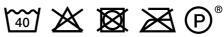

he cold with an extended back
- Elastic in the arm hole keeps warmth from escaping.
- Interior zipper at lower back for logo printing / embroidery.
- Extra visibility with the help of reflectors.

#### **Technical info**

Lining of quilt. Extended back Fastening with zip, storm flap and hidden press studs. Zipped pocket under storm flap. Chest pockets with flap and hidden press studs. D-ring. Front pockets. Elastic in arm hole. Zip at lower backfor logo printing/ embroidery. Waist with press stud adjustment. Contrast stitching. Reflectors.

#### User











## 10154-154 Gilet

quilted lining MASCOT® INDUSTRY







| XS | S | M | L | XL | 2XL | 3XL | 4XL |
|----|---|---|---|----|-----|-----|-----|
|----|---|---|---|----|-----|-----|-----|

65% polyester/35% cotton 260 g/m<sup>2</sup>











Canvas structure.

Industrial care category C2

# Certifications



## Logo

# Logo placement:

- Workwear logo. Left breast pocket. Max 8x7 cm/3.1x2.7 inches
- Workwear logo. Right breast pocket. Max 8x5 cm/3.1x1.9 inches
- Workwear logo. Mid-back Max 28x28 cm/11x11 inches
- Workwear logo. Special placement. Contact to discuss further