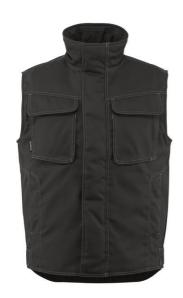

- · Quilted lining.
- Extra protection against the cold with an extended back
- Elastic in the arm hole keeps warmth from escaping.
- Interior zipper at lower back for logo printing / embroidery.
- Extra visibility with the help of reflectors.

#### **Technical info**

Lining of quilt. Extended back Fastening with zip, storm flap and hidden press studs. Zipped pocket under storm flap. Chest pockets with flap and hidden press studs. D-ring. Front pockets. Elastic in arm hole. Zip at lower backfor logo printing/ embroidery. Waist with press stud adjustment. Contrast stitching. Reflectors.

## 10154-154 Gilet

quilted lining MASCOT® INDUSTRY

| XS | S | M | L | XL | 2XL | 3XL | 4XL |
|----|---|---|---|----|-----|-----|-----|
|----|---|---|---|----|-----|-----|-----|

65% polyester/35% cotton 260 g/m<sup>2</sup>