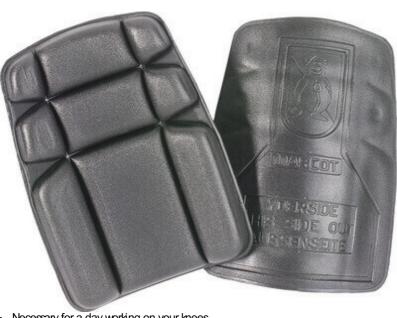

# 00418-100 Kneepads

SHORT - EN 14404, type 2, class 1 MASCOT® COMPLETE

PAI

100% Ethylen vinyl lacetate (EVAZOTE®)

## **Certifications**

- Necessary for a day working on your knees.
- The kneepad is co-certified for use with MASCOT's products with kneepad pocket design SHORT/LONG.

## **Technical info**

Pads should be taken out of knee pockets before washing. Measures 15 x 19,5 cm. Co-certified together with MASCOT products with kneepad pocket design SHORT/LONG in accordance with EN 14404.