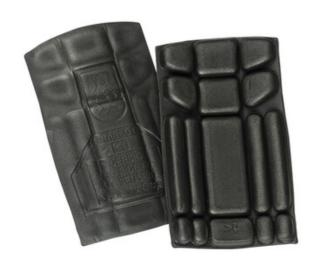

# 00418-100 Kneepads

SHORT - EN 14404, type 2, class 1 MASCOT® COMPLETE

PAI

100% Ethylen vinyl lacetate (EVAZOTE®)

## **Technical info**

Pads should be taken out of knee pockets before washing. Measures 15 x 19,5 cm. Co-certified together with MASCOT products with kneepad pocket design SHORT/LONG in accordance with EN 14404.

# 00718-100 Kneepads

LONG - EN 14404, type 2, class 1 MASCOT® COMPLETE

PAI

100% Ethylen vinyl lacetate (EVAZOTE®)

### **Technical info**

Pads should be taken out of knee pockets before washing. Measures 15 x 27 cm. Co-certified together with MASCOT products with kneepad pocket design SHORT/LONG in accordance with EN 14404.