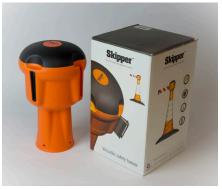

## Skipper dummy unit

Product code: Dummy01

Overview

If you want a Skipper unit without any tape, then you need a dummy unit. Dummy units allow you to attach an end clip as with a normal skipper unit, but come without any tape. You can use a dummy as an 'end unit', where the line of tape doesn't need to go any further.

## Key selling points

- Built for purpose
- Robust and durable
- Light weight and easy to store

Key features

 A Skipper unit without any tape, can be used to end a line

## **Product Specifications**

Width: 145mm Height: 145mm

Depth: 240mm Weight: 400g

The dummy unit sits on top of traffic cones or the post & base system, as with the standard Skipper unit

Product and packaging