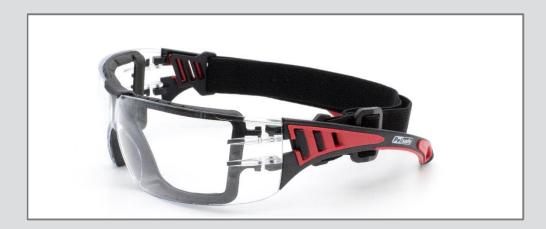

## **ProSpec Safety Glasses**

## Specification Sheet

The Pelsafe Prospec Safety Glasses have been designed to provide the wearer with comfortable glasses without compromising on safety. The removable EVA foam gasket allows extra comfort and offers additional protection against shocks and dust.

## **FEATURES**

- Anti-scratch, anti-fog coating
- Removable foam gasket for protection against dust particles and shocks
- 100% metal-free
- Soft, flexible arms or wide elastic band to ensure the perfect fit
- Clear lens
- Individually packages
- 10 pcs/pack, 25 packs/box
- Conforms to EN 166 and EN 170
- CE Certified