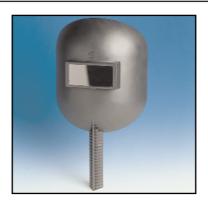

Popweld artnr. 812614 Welding protection

Description Small welding shield with size 50 x 108mm welding filter

shade 10. Unique straight shell, impact resistant and

durable.

Lens dimensions 50 x 108mm

Materials: PA6 - Polyamide with Flame retarding and reinforced

additives.

Cover lens - Clear glass.

Welding lens - Glass shade 10. Chipping lens - Polycarbonate.

Total Weight: 259 gr.

Standards CE EN 175

Technical performance For supervisor and light welding applications without

welding above the head. Holds standard welding filter lens.

Packaging: 15 pieces per carton.

P.D.S. 13-12-2000